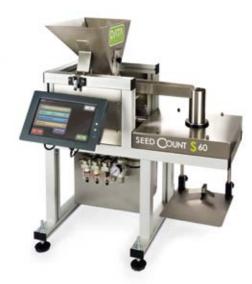

# Seed Count S-60

## Seed counter with highest speed and precision.

The Seed Count S-60 quickly and accurately counts seeds as small as 1 mm up to 25 mm with a speed of up to 200 seeds per second! This technology allows seed breeders and agricultural research institutes to count huge quantities of seeds with an unprecedented accuracy rate of nearly 100 %! With its comfortable touch panel the S-60 provides a user friendly easy to operate system. This model can be upgraded into an automatic filling machine.

#### Features:

- Precisely counts seeds of all shapes, from 1 to 25 mm in size
- Rapidly counts large quantities in minimal time, eg. 7,000 wheat seeds per minute
- Counts a pre-set number of seeds
- Can be integrated in an automatic filling machine
- Operation by touch panel
- Fast emptying